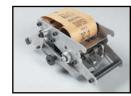

#### FEATURES:

12 gauge, all metal uni-body chassis construction. powder-coat painted with industrial gray hammertone finish. Long – lasting, high strength PBT enclosures.

Built-in, all metal adjustable tape guides. Maintains tape roll for smooth tape flow and accurate cutting/less jamming.