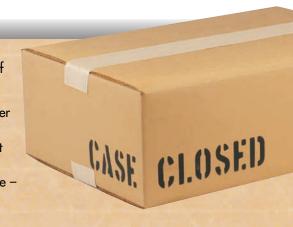

Distributed by: American Marking, Inc • 2435 Vale Drive • Birmingham, AL 35244 TDE0905

Gummed paper tape is not only environmentally friendly, it's also durable, easy to work with and quick-sealing.

Unlike some tapes that adhere just to the surface of the material they're applied to, the gummed tape is activated by water. When it's applied to a corrugated box, it forms a solid and secure bond