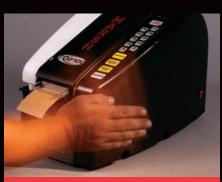

All models feature a tactile keypad, programmable repeat keys for short and long tape lengths. Ideal for sealing same size cartons! Random/Continuous feed feature built-in. LCD Display of lengths.

Bigger is Better! 70 oz water bottle increases production "Up Time" with fewer refills.