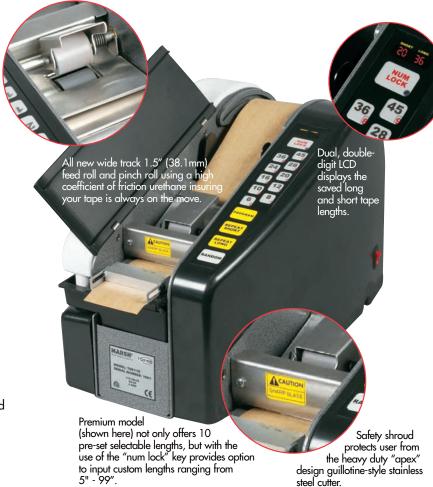

All new "Apex" design guillotine style cutter.

420HC Stainless Steel. Provides long life and requires very little cleaning and adjustment.

The all new TD2100 Electric is available in 3 models to meet your specific carton closure needs. Standard, Premium Short and Premium Long.

All models feature a tactile keypad, programmable repeat keys for short and long tape lengths. Ideal for sealing same size cartons! Random/Continuous feed feature built-in. LCD Display of lengths.

Bigger is Better! 70 oz water bottle increases production "Up Time" with fewer refills.

#### FEATURES:

12 gauge, all metal uni-body chassis construction. powder-coat painted with industrial gray hammertone finish. Long – lasting, high strength PBT enclosures.

Built-in, all metal adjustable tape guides. Maintains tape roll for smooth tape flow and accurate cutting/less jamming.

High RPM brushless motor with brake and neoprene drive belt. Very quick .Very quiet.

High resolution encoder fastened directly to the motor. Eliminate tape waste with accurate tape lengths.

Lightning fast at the press of a key.
Dispenses tape at 3 feet (91cm) per second.