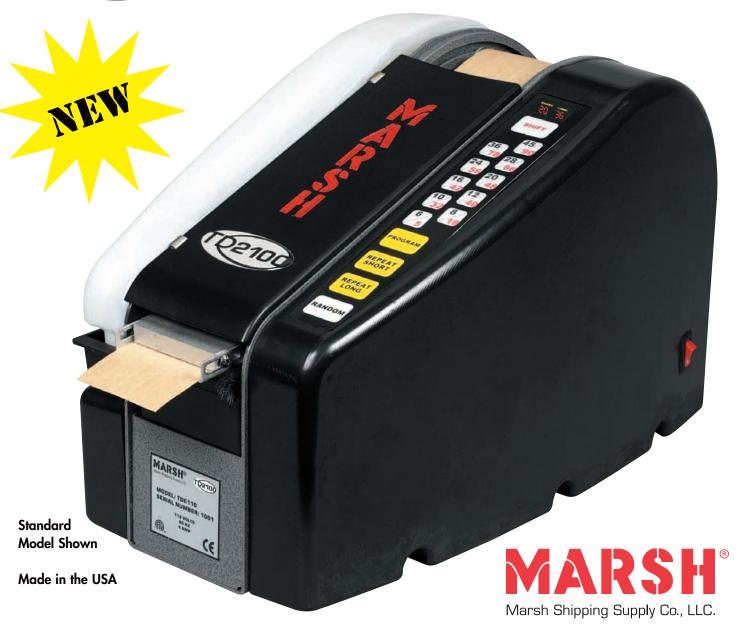

# A Cut Above the Rest TQ2100 ELECTRIC TAPER

**Gummed Paper Tape** – without a doubt, the most effective, and most tamper proof method to secure your packages...

Marsh TD2100 Electric – without a doubt, the most effective and efficient machine ever designed and manufactured by Marsh Shipping Supply Co., LLC. Used to dispense gummed paper tape, the industry has waited years for this machine. You'll agree that it's been worth the wait! The TD2100 has been designed with ease of operation and dependability in mind. So, if you are feeling a little insecure about your carton closure – be confident that your packages will be received intact – use the Marsh TD2100 with gummed paper tape.

All new "Apex" design guillotine style cutter.

420HC Stainless Steel. Provides long life and requires very little cleaning and adjustment.

The all new TD2100 Electric is available in 3 models to meet your specific carton closure needs. Standard, Premium Short and Premium Long.

All models feature a tactile keypad, programmable repeat keys for short and long tape lengths. Ideal for sealing same size cartons! Random/Continuous feed feature built-in. LCD Display of lengths.

Bigger is Better! 70 oz water bottle increases production "Up Time" with fewer refills.

Rubber valve reduces water spillage.

Largest bottle in the industry!