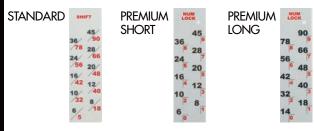

All new "Apex" design guillotine style cutter.

420HC Stainless Steel. Provides long life and requires very little cleaning and adjustment.

The all new TD2100 Electric is available in 3 models to meet your specific carton closure needs. Standard, Premium Short and Premium Long.

All models feature a tactile keypad, programmable repeat keys for short and long tape lengths. Ideal for sealing same size cartons! Random/Continuous feed feature built-in. LCD Display of lengths.

Bigger is Better! 70 oz water bottle increases production "Up Time" with fewer refills.