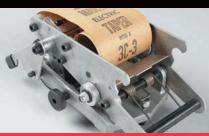

420HC Stainless Steel. Provides long life and requires very little cleaning and adjustment.

All new wide track 1.5" (38.1mm) feed roll and pinch roll using a high coefficient of friction urethane insuring your tape is always on the move. Provides quiet and accurate tape feeding. Creates less dust; less cleaning and adjustment.