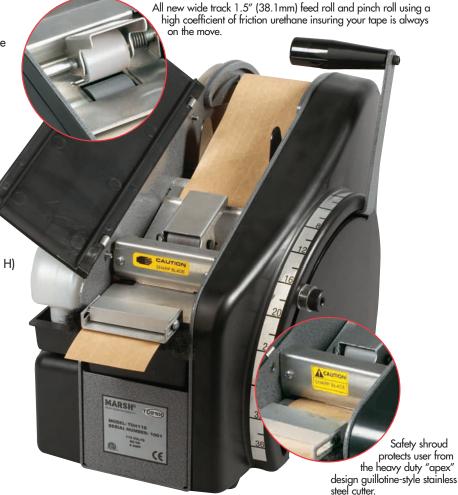

420HC Stainless Steel. Provides long life and requires very little cleaning and adjustment.

All new wide track 1.5" (38.1mm) feed roll and pinch roll using a high coefficient of friction urethane insuring your tape is always on the move. Provides quiet and accurate tape feeding. Creates less dust; less cleaning and adjustment.

#### **FEATURES:**

12 gauge, all metal uni-body chassis construction. Powder-coat painted with industrial gray hammertone finish. Long – lasting, high strength PBT enclosures.

Built-in, all metal adjustable tape guides. Maintains tape roll for smooth tape flow and accurate cutting and less jamming.

Easy-pull handle for variable tape lengths; 5" – 36" (12.7 cm to 91.4 cm) in a single pull. Longer lengths by additional pull. The handle returns itself and tape is cut off automatically. Adjustable, cushioned stop for repeat cut off of desired lengths.