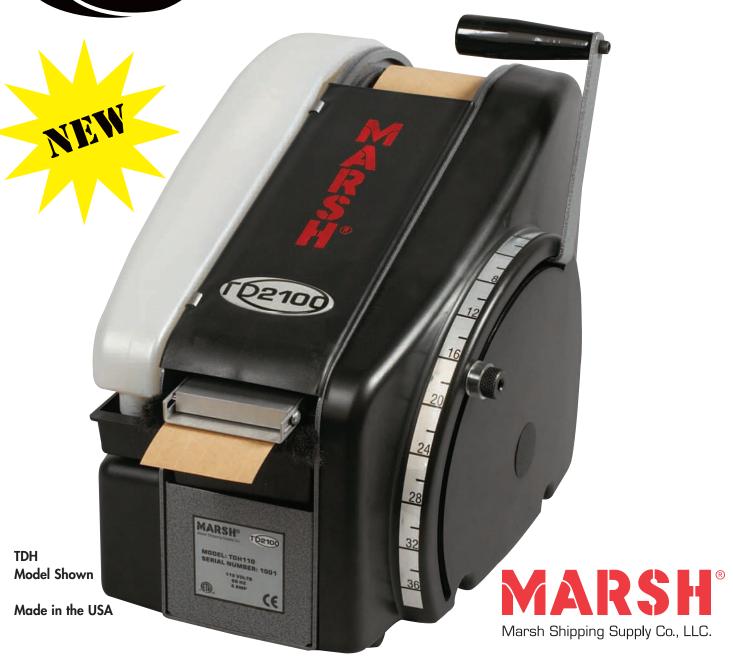

# TO2100 MANUAL TAPER

Introducing! The all new MARSH TD2100 Manual Tape Dispenser.
Reliable and Economical – carton after carton. A superb water activated tape dispensing system for permanent, tamper-evident carton sealing.

The TD2100 was built right for service, economy and dependability year after year. This is a highly durable, hard-working, and easy to use dispenser for your carton sealing operation...Case Closed.

All new "Apex" design guillotine style cutter.

420HC Stainless Steel. Provides long life and requires very little cleaning and adjustment.

All new wide track 1.5" (38.1mm) feed roll and pinch roll using a high coefficient of friction urethane insuring your tape is always on the move. Provides quiet and accurate tape feeding. Creates less dust; less cleaning and adjustment.

Bigger is Better! 70 oz water bottle increases production "Up Time" with fewer refills.

Rubber valve reduces water spillage.

Largest bottle in the industry!

Easy-pull handle for variable tape lengths; 5" – 36" (12.7 cm to 91.4 cm) in a single pull. Longer lengths by additional pull. The handle returns itself and tape is cut off automatically. Adjustable, cushioned stop for repeat cut off of desired lengths.