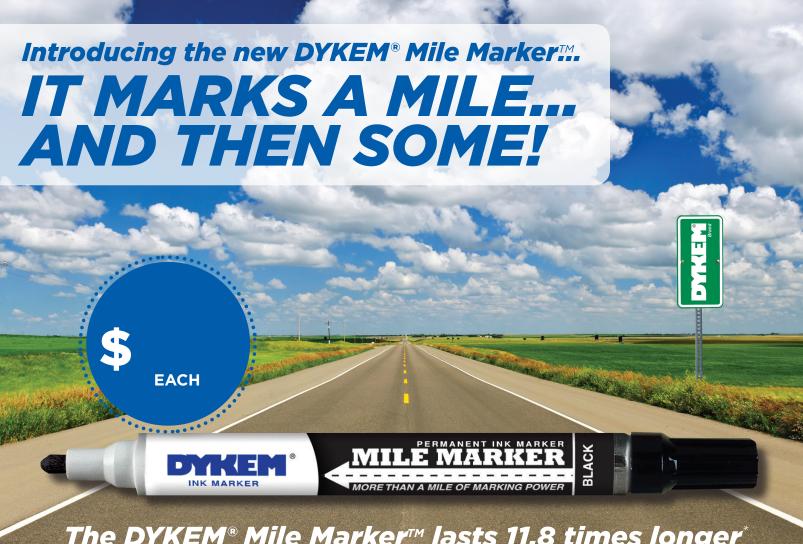

The DYKEM® Mile Marker™ lasts 11.8 times longer\*
than the leading marker—and it won't dry out!

\*Results may vary, based on condition

When your usual ink marker wears out, dries out or the tip softens, the DYKEM® Mile Marker™ keeps going. In fact, in lab tests, it marks for 7,335 feet—almost 1.4 miles! It even has a reversible writing tip so your mark remains crisp. Plus, the Mile Marker is valve-actuated...so it won't dry out.

The leading markers? Well, they didn't even make it around the block, marking for only a paltry 620 feet\* That translates to the Mile Marker having more than 11.8 times the marking power of the leading markers! (Scan the QR code on the back to see for yourself!)

Better yet, the DYKEM Mile Marker typically offers a dramatic cost savings compared to the leading marker based on mileage. (See Documented Cost Savings calculator on reverse.)

Mile Marker

PRODUCT # QUANTITY
91102 12 markers/box