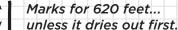

The leading markers? Well, they didn't even make it around the block, marking for only a paltry 620 feet\* That translates to the Mile Marker having more than 11.8 times the marking power of the leading markers! (Scan the QR code on the back to see for yourself!)